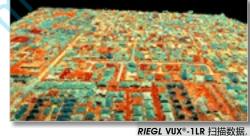

| 1.2 m         |
| 精度/重复精度            | 5 mm / 3 mm   |
| 最大有效测量速率           | 1,000,000 点/秒 |
| 最大扫描速度             | 250 线/秒       |
| 视场范围 (FOV)         | 360°          |

#### RIEGL VUX®-1UAV 🚻

- 简洁、坚固、非常轻巧的无人机LiDAR传感器
- 易于安装在各种专业的无人机平台上,例如无人机系统/无人机/旋翼机等
- 可选RIEGL系统解决方案VUX-SYS和RiCOPTER

| 人眼安全等级             | 1级安全激光           |
|--------------------|------------------|
| 最大测量范围 @ 目标反射率 60% | 920 m            |
| 最大测量范围 @ 目标反射率 20% | 550 m            |
| 最小测量范围             | 3 m              |
| 精度/重复精度            | 10 mm / 5 mm     |
| 最大有效测量速率           | 500,000 点/秒      |
| 最大扫描速度             | 200 线/秒          |
| 视场范围 (FOV)         | 330°             |
| 最大作业飞行高度           | 310 m / 1,000 ft |



RIEGL VUX®-1HA 扫描数据 高速公路运输设施测图



RIEGL VUX<sup>®</sup>-1UAV 扫描数据, 电力巡线



城区

### RIEGL VUX®-1LR

- 简洁、坚固、非常轻巧的长距离LiDAR传感器
- •适用于直升机机载测量
- 可选RIEGL系统集成解决方案 VP-1直升机吊舱,用户可以安装在各种直升机平台上

ALS

| 人眼安全等级             | 1级安全激光           |
|--------------------|------------------|
| 最大测量范围 @ 目标反射率 60% | 1,350 m          |
| 最大测量范围 @ 目标反射率 20% | 820 m            |
| 最小测量范围             | 5 m              |
| 精度/重复精度            | 15 mm / 10 mm    |
| 最大有效测量速率           | 750,000 点/秒      |
| 最大扫描速度             | 200 线/秒          |
| 视场范围 (FOV)         | 330°             |
| 最大作业飞行高度           | 530 m / 1,740 ft |



#### 更多信息











RIEGL VUX-1LR Data Sheet Data Sheet



中测瑞格测量技术(北京)有限公司 北京市朝阳区农展馆南路13号瑞辰国际中心1208室

Tel: 010-65858516 Fax: 010-65858526 Cell:13801092882 Email: info@ilidar.com