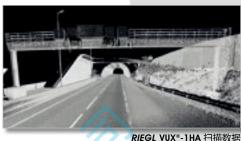

反射率 80% | 420 m         |
| 最大测量范围 @ 目标反射率 10% | 150 m         |
| 最小测量范围             | 1.2 m         |
| 精度/重复精度            | 5 mm / 3 mm   |
| 最大有效测量速率           | 1,000,000 点/秒 |
| 最大扫描速度             | 250 线/秒       |
| 视场范围 (FOV)         | 360°          |

#### RIEGL VUX®-1UAV 🚻

- 简洁、坚固、非常轻巧的无人机LiDAR传感器
- 易于安装在各种专业的无人机平台上,例如无人机系统/无人机/旋翼机等
- 可选RIEGL系统解决方案VUX-SYS和RiCOPTER

| 人眼安全等级             | 1级安全激光           |
|--------------------|------------------|
| 最大测量范围 @ 目标反射率 60% | 920 m            |
| 最大测量范围 @ 目标反射率 20% | 550 m            |
| 最小测量范围             | 3 m              |
| 精度/重复精度            | 10 mm / 5 mm     |
| 最大有效测量速率           | 500,000 点/秒      |
| 最大扫描速度             | 200 线/秒          |
| 视场范围 (FOV)         | 330°             |
| 最大作业飞行高度           | 310 m / 1,000 ft |



RIEGL VUX®-1HA 扫描数据 高速公路运输设施测图



RIEGL VUX<sup>®</sup>-1UAV 扫描数据, 电力巡线



城区

### RIEGL VUX®-1LR

- 简洁、坚固、非常轻巧的长距离LiDAR传感器
- •适用于直升机机载测量
- 可选RIEGL系统集成解决方案 VP-1直升机吊舱,用户可以安装在各种直升机平台上

ALS

| 人眼安全等级             | 1级安全激光           |
|--------------------|------------------|
| 最大测量范围 @ 目标反射率 60% | 1,350 m          |
| 最大测量范围 @ 目标反射率 20% | 820 m            |
| 最小测量范围             | 5 m              |
| 精度/重复精度            | 15 mm / 10 mm    |
| 最大有效测量速率           | 750,000 点/秒      |
| 最大扫描速度             | 200 线/秒          |
| 视场范围 (FOV)         | 330°             |
| 最大作业飞行高度           | 530 m / 1,740 ft |



#### 更多信息











RIEGL VUX-1LR Data Sheet Data Sheet



中测瑞格测量技术(北京)有限公司 北京市朝阳区农展馆南路13号瑞辰国际中心1208室

Tel: 010-65858516 Fax: 010-65858526 Cell:13801092882 Email: info@ilidar.com