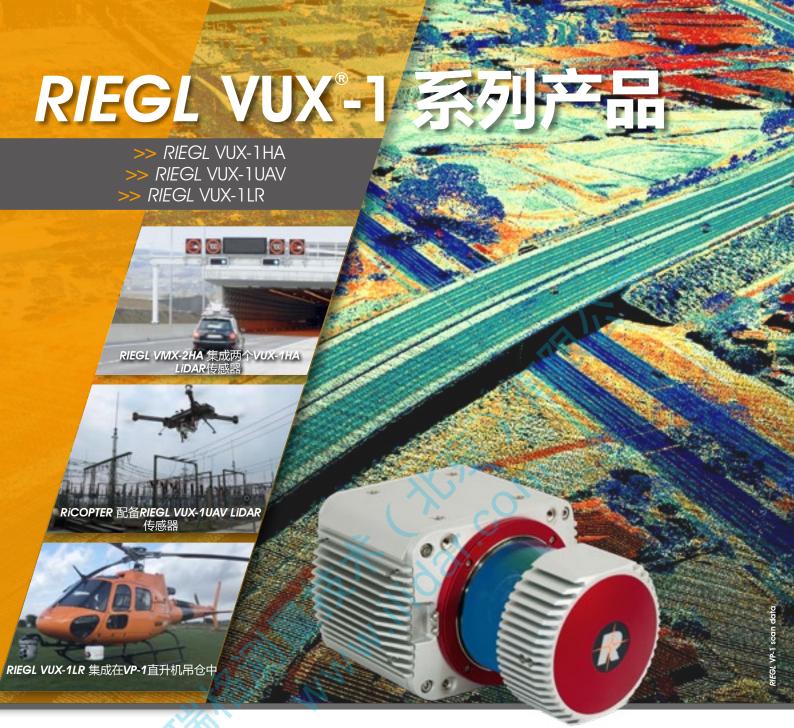

# 高性能LiDAR传感器 用于动态激光扫描

#### VUX-1HA (高精度) 典型应用

- 室内和室外激光测图
- •隧道剖面测量
- •铁路应用,例如间隙分析等

#### VUX-1UAV 典型应用

- 露天矿的地形测量
- •农业和林业应用
- 地形和峡谷测图

#### VUX-1LR (长距离) 典型应用

- ALS
- 廊道测图: 电力巡线, 铁路轨道和管 道巡查

- •城市环境测量
- •考古及文化遗产存档

官方微信号: iLiDAR

www.iLiDAR.com

中测瑞格测量技术(北京)有限公司

010-65858516

## **RIEGL VUX®-1 Series**

- 简洁、坚固、非常轻巧的高精度LiDAR传感器
- 易于安装在各种移动平台上
- 激光发射频率>100万点/秒,精度高达5mm

| 人眼安全等级             | 1级安全激光        |
|--------------------|---------------|
| 最大测量范围 @ 目标反射率 80% | 420 m         |
| 最大测量范围 @ 目标反射率 10% | 150 m         |
| 最小测量范围             | 1.2 m         |
| 精度/重复精度            | 5 mm / 3 mm   |
| 最大有效测量速率           | 1,000,000 点/秒 |
| 最大扫描速度             | 250 线/秒       |
| 视场范围 (FOV)         | 360°          |

#### RIEGL VUX®-1UAV 🚻

- 简洁、坚固、非常轻巧的无人机LiDAR传感器
- 易于安装在各种专业的无人机平台上,例如无人机系统/无人机/旋翼机等
- 可选RIEGL系统解决方案VUX-SYS和RiCOPTER

| 人眼安全等级             | 1级安全激光           |
|--------------------|------------------|
| 最大测量范围 @ 目标反射率 60% | 920 m            |
| 最大测量范围 @ 目标反射率 20% | 550 m            |
| 最小测量范围             | 3 m              |
| 精度/重复精度            | 10 mm / 5 mm     |
| 最大有效测量速率           | 500,000 点/秒      |
| 最大扫描速度             | 200 线/秒          |
| 视场范围 (FOV)         | 330°             |
| 最大作业飞行高度           | 310 m / 1,000 ft |

### RIEGL VUX®-1LR

- 简洁、坚固、非常轻巧的长距离LiDAR传感器
- •适用于直升机机载测量
- 可选RIEGL系统集成解决方案 VP-1直升机吊舱,用户可以安装在各种直升机平台上

ALS

| 人眼安全等级             | 1级安全激光           |
|--------------------|------------------|
| 最大测量范围 @ 目标反射率 60% | 1,350 m          |
| 最大测量范围 @ 目标反射率 20% | 820 m            |
| 最小测量范围             | 5 m              |
| 精度/重复精度            | 15 mm / 10 mm    |
| 最大有效测量速率           | 750,000 点/秒      |
| 最大扫描速度             | 200 线/秒          |
| 视场范围 (FOV)         | 330°             |
| 最大作业飞行高度           | 530 m / 1,740 ft |