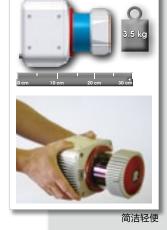

## **RIEGL VUX®-1 Series**

- 简洁、坚固、非常轻巧的高精度LiDAR传感器
- 易于安装在各种移动平台上
- 激光发射频率>100万点/秒,精度高达5mm

| 人眼安全等级             | 1级安全激光        |
|--------------------|---------------|
| 最大测量范围 @ 目标反射率 80% | 420 m         |
| 最大测量范围 @ 目标反射率 10% | 150 m         |
| 最小测量范围             | 1.2 m         |
| 精度/重复精度            | 5 mm / 3 mm   |
| 最大有效测量速率           | 1,000,000 点/秒 |
| 最大扫描速度             | 250 线/秒       |
| 视场范围 (FOV)         | 360°          |

### RIEGL VUX®-1LR

- 简洁、坚固、非常轻巧的长距离LiDAR传感器
- •适用于直升机机载测量
- 可选RIEGL系统集成解决方案 VP-1直升机吊舱,用户可以安装在各种直升机平台上

ALS

| 人眼安全等级             | 1级安全激光           |
|--------------------|------------------|
| 最大测量范围 @ 目标反射率 60% | 1,350 m          |
| 最大测量范围 @ 目标反射率 20% | 820 m            |
| 最小测量范围             | 5 m              |
| 精度/重复精度            | 15 mm / 10 mm    |
| 最大有效测量速率           | 750,000 点/秒      |
| 最大扫描速度             | 200 线/秒          |
| 视场范围 (FOV)         | 330°             |
| 最大作业飞行高度           | 530 m / 1,740 ft |